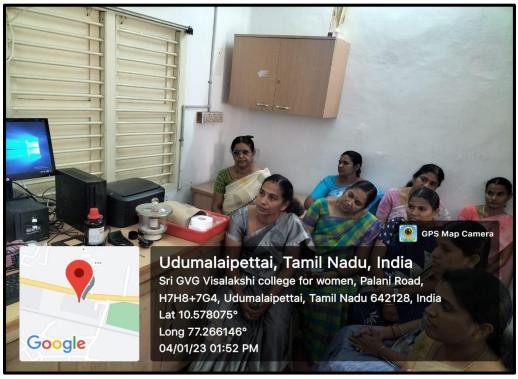

ORGANIZED BY
DEPARTMENT OF PHYSICS

|                                         | 33                                                                               |
|-----------------------------------------|----------------------------------------------------------------------------------|
|                                         |                                                                                  |
| Report & Train                          | ing Prog.                                                                        |
| Consultancy on "FITE O                  | ing Programme for pactral analysis and Interprets                                |
| et Data                                 | pectral analysis and Interpretag                                                 |
| D Daia.                                 |                                                                                  |
| Date: 04.01.2023 (AN)                   | Time: 1.30 PM                                                                    |
| Training Progr                          | 0 0 11                                                                           |
| FITP CRECK I hadre                      | comme for consultancy or                                                         |
| was conducted by Don                    | and Interpretation of Data                                                       |
| 04.01.2013 (AN) rende                   | or DBT Star college Scheme                                                       |
| The faculty members                     | ed Physics & chamistry                                                           |
| department and Resear                   | s of Physics & chemistry rch scholars were participated                          |
| and trained on                          | ^/                                                                               |
|                                         |                                                                                  |
| => Houndling of ATR                     | 37                                                                               |
| > Preparation of Samy                   | bles for analysis                                                                |
| ) Use of Asky soffw                     | bles for analysis<br>are and solutions for TR<br>fors affecting spectral quality |
| 3 Sample Specific for                   | fors affecting spectral quality                                                  |
| , , , , , , , , , , , , , , , , , , , , |                                                                                  |
| => FITR Spectrum analy                  | 1 sis and Interportation of                                                      |
| characteristic peaks                    | - 1                                                                              |
| 2) analysis of neferen                  | a Samples                                                                        |
|                                         |                                                                                  |
|                                         |                                                                                  |
| m. and                                  | the Rajiswari're                                                                 |
| Dept-DBT Co-ordinator                   | HOD Principal                                                                    |
| OLLEG! Mrs                              | e B NIRMALA DOMCIPAL                                                             |
| Sri GVG Visa                            | alakshi College for Women                                                        |
| Sri GVG Visa                            | t, Tamilnadu - 642128 FOR WOMEN TO SELECTION OF THE POST,  UDUMALPET - 642 128   |
| Udumalpe<br>M. Grav                     | W                                                                                |
|                                         | 19cy - Semice)                                                                   |
| · Nat First                             |                                                                                  |
|                                         |                                                                                  |
|                                         |                                                                                  |